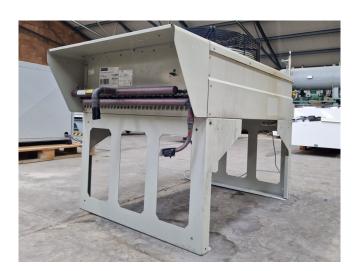

#### Used Kelvion RF-SJ101L3H-063M000

Used Kelvion RF-SJ101L3H-063M000 drycooler. Complete with 1 EBM-Papst S3G630-AR85-03 fans - 50/60 Hz - 0,97 kW - 1140 RPM - diameter 630 mm and a total airflow of 10.200 m<sup>3</sup>/h. The current condenser will be converted into a drycooler and the appropriate flanges will be installed. The drycooler has a capacity of 35,6kW with a medium inlet temperature of 60°C and an outlet temperature of 40°C. \*All components of this used condensor will be tested on adequate functionality, leak free condition (electro engines), condensing block, bearings. Choosing HOSBV means buying with warranty. We perform an industrial cleaning on demand, we can arrange your shipment.