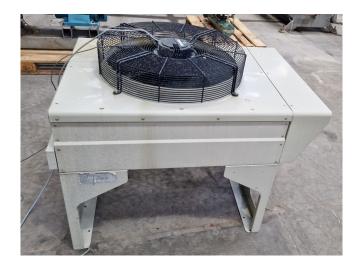

#### Used Kelvion RF-SJ101L3H-063M000

Used Kelvion RF-SJ101L3H-063M000 drycooler. Complete with 1 EBM-Papst S3G630-AR85-03 fans - 50/60 Hz - 0,97 kW - 1140 RPM - diameter 630 mm and a total airflow of 10.200 m<sup>3</sup>/h. The current condenser will be converted into a drycooler and the appropriate flanges will be installed. The drycooler has a capacity of 35,6kW with a medium inlet temperature of 60°C and an outlet temperature of 40°C. \*All components of this used condensor will be tested on adequate functionality, leak free condition (electro engines), condensing block, bearings. Choosing HOSBV means buying with warranty. We perform an industrial cleaning on demand, we can arrange your shipment.