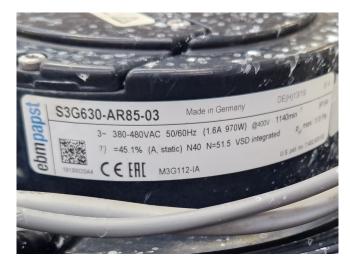

#### Used Kelvion RF-SJ101L3H-063M000

Used Kelvion RF-SJ101L3H-063M000 drycooler. Complete with 1 EBM-Papst S3G630-AR85-03 fans - 50/60 Hz - 0,97 kW - 1140 RPM - diameter 630 mm and a total airflow of 10.200 m<sup>3</sup>/h. The current condenser will be converted into a drycooler and the appropriate flanges will be installed. The drycooler has a capacity of 35,6kW with a medium inlet temperature of 60°C and an outlet temperature of 40°C. \*All components of this used condensor will be tested on adequate functionality, leak free condition (electro engines), condensing block, bearings. Choosing HOSBV means buying with warranty. We perform an industrial cleaning on demand, we can arrange your shipment.