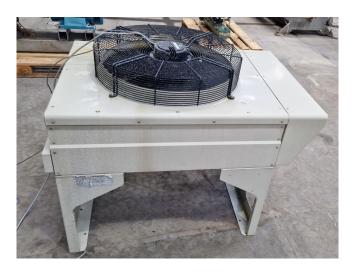

#### Used Kelvion RF-SJ101L3H-063M000

Used Kelvion RF-SJ101L3H-063M000 drycooler. Complete with 1 EBM-Papst S3G630-AR85-03 fans - 50/60 Hz - 0,97 kW - 1140 RPM - diameter 630 mm and a total airflow of 10.200 m<sup>3</sup>/h. The current condenser will be converted into a drycooler and the appropriate flanges will be installed. The drycooler has a capacity of 35,6kW with a medium inlet temperature of 60°C and an outlet temperature of 40°C. \*All components of this used condensor will be tested on adequate functionality, leak free condition (electro engines), condensing block, bearings. Choosing HOSBV means buying with warranty. We perform an industrial cleaning on demand, we can arrange your shipment.