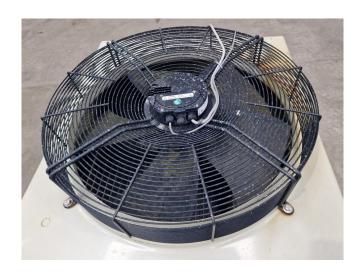

#### Used Kelvion RF-SJ101L3H-063M000

Used Kelvion RF-SJ101L3H-063M000 drycooler. Complete with 1 EBM-Papst S3G630-AR85-03 fans - 50/60 Hz - 0,97 kW - 1140 RPM - diameter 630 mm and a total airflow of 10.200 m<sup>3</sup>/h. The current condenser will be converted into a drycooler and the appropriate flanges will be installed. The drycooler has a capacity of 35,6kW with a medium inlet temperature of 60°C and an outlet temperature of 40°C. \*All components of this used condensor will be tested on adequate functionality, leak free condition (electro engines), condensing block, bearings. Choosing HOSBV means buying with warranty. We perform an industrial cleaning on demand, we can arrange your shipment.