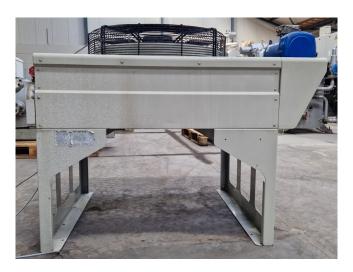

#### Used Kelvion RF-SJ101L3H-063M000

Used Kelvion RF-SJ101L3H-063M000 drycooler. Complete with 1 EBM-Papst S3G630-AR85-03 fans - 50/60 Hz - 0,97 kW - 1140 RPM - diameter 630 mm and a total airflow of 10.200 m<sup>3</sup>/h. The current condenser will be converted into a drycooler and the appropriate flanges will be installed. The drycooler has a capacity of 35,6kW with a medium inlet temperature of 60°C and an outlet temperature of 40°C. \*All components of this used condensor will be tested on adequate functionality, leak free condition (electro engines), condensing block, bearings. Choosing HOSBV means buying with warranty. We perform an industrial cleaning on demand, we can arrange your shipment.