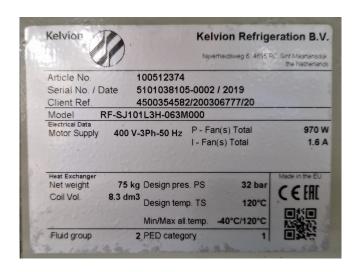

### **Specifications**

| Brand            | Kelvion                  |
|------------------|--------------------------|
| Туре             | RF-SJ101L3H-063M000      |
| Product type     | Drycooler                |
| kW               | 35,6                     |
| Number of Fans   | 1                        |
| RPM of the Fans  | 1140                     |
| Refrigerant      | Glycol                   |
| Air Flow in m³/h | 10.200                   |
| diameter fans Ø  | 630 mm                   |
| Surface (m2)     | 51,1                     |
| Tube volume      | 8,3 dm³                  |
| Sizes            | 1240x830x1000 mm         |
|                  | (LxWxH)                  |
| Weight           | 75 kg                    |
| Remarks          | Y.o.b. 2019              |
| Remarks          | *Capacity is based on a  |
|                  | medium inlet             |
|                  | temperature of 60°C and  |
|                  | an outlet temperature of |
|                  | 40°C                     |
| Stock            | 3                        |

#### Used Kelvion RF-SJ101L3H-063M000

Used Kelvion RF-SJ101L3H-063M000 drycooler. Complete with 1 EBM-Papst S3G630-AR85-03 fans - 50/60 Hz - 0,97 kW - 1140 RPM - diameter 630 mm and a total airflow of 10.200 m<sup>3</sup>/h. The current condenser will be converted into a drycooler and the appropriate flanges will be installed. The drycooler has a capacity of 35,6kW with a medium inlet temperature of 60°C and an outlet temperature of 40°C. \*All components of this used condensor will be tested on adequate functionality, leak free condition (electro engines), condensing block, bearings. Choosing HOSBV means buying with warranty. We perform an industrial cleaning on demand, we can arrange your shipment.