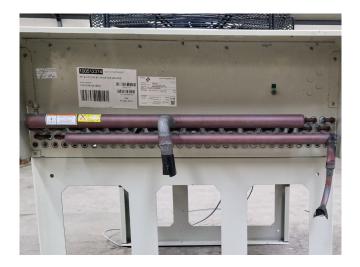

#### Used Kelvion RF-SJ101L3H-063M000

Used Kelvion RF-SJ101L3H-063M000 drycooler. Complete with 1 EBM-Papst S3G630-AR85-03 fans - 50/60 Hz - 0,97 kW - 1140 RPM - diameter 630 mm and a total airflow of 10.200 m<sup>3</sup>/h. The current condenser will be converted into a drycooler and the appropriate flanges will be installed. The drycooler has a capacity of 35,6kW with a medium inlet temperature of 60°C and an outlet temperature of 40°C. \*All components of this used condensor will be tested on adequate functionality, leak free condition (electro engines), condensing block, bearings. Choosing HOSBV means buying with warranty. We perform an industrial cleaning on demand, we can arrange your shipment.