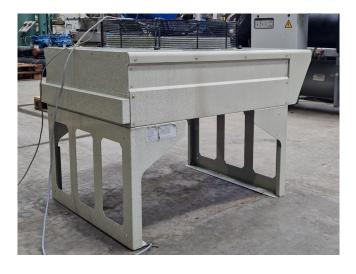

#### Used Kelvion RF-SJ101L3H-063M000

Used Kelvion RF-SJ101L3H-063M000 drycooler. Complete with 1 EBM-Papst S3G630-AR85-03 fans - 50/60 Hz - 0,97 kW - 1140 RPM - diameter 630 mm and a total airflow of 10.200 m<sup>3</sup>/h. The current condenser will be converted into a drycooler and the appropriate flanges will be installed. The drycooler has a capacity of 35,6kW with a medium inlet temperature of 60°C and an outlet temperature of 40°C. \*All components of this used condensor will be tested on adequate functionality, leak free condition (electro engines), condensing block, bearings. Choosing HOSBV means buying with warranty. We perform an industrial cleaning on demand, we can arrange your shipment.