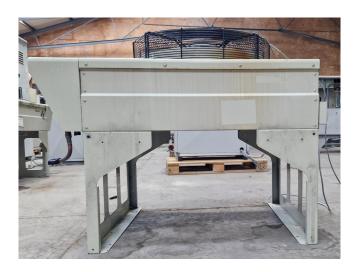

#### Used Kelvion RF-SJ101L3H-063M000

Used Kelvion RF-SJ101L3H-063M000 drycooler. Complete with 1 EBM-Papst S3G630-AR85-03 fans - 50/60 Hz - 0,97 kW - 1140 RPM - diameter 630 mm and a total airflow of 10.200 m<sup>3</sup>/h. The current condenser will be converted into a drycooler and the appropriate flanges will be installed. The drycooler has a capacity of 35,6kW with a medium inlet temperature of 60°C and an outlet temperature of 40°C. \*All components of this used condensor will be tested on adequate functionality, leak free condition (electro engines), condensing block, bearings. Choosing HOSBV means buying with warranty. We perform an industrial cleaning on demand, we can arrange your shipment.